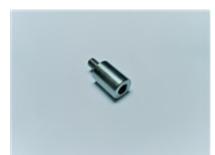

## KERN AFM 02

Threaded sleeve, steel; M6 outer thread - M6X0,5 fine threaded hole

| Category                              |                               |
|---------------------------------------|-------------------------------|
| Brand                                 | Sauter                        |
| Product categoriy                     | Measurementtechnology         |
| Product group                         | Adapter                       |
| Construction                          |                               |
| Dimension housing (W×D×H)             | 30×14×14 mm                   |
| Dimensions completely mounted (W×D×H) | 30×14×14 mm                   |
| Material                              | steel                         |
| Mounting - force application          | External thread M6            |
| Mounting - force dissipation          | Threaded hole M6 $\times$ 0,5 |